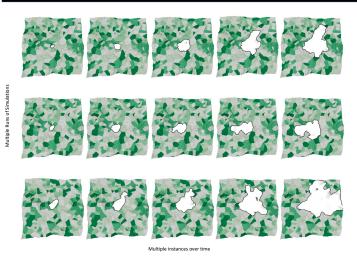

## **Visualizing Uncertainties in Ensemble Wildfire Simulations**

Jixian Li<sup>1</sup>, Timbwaoga A. J. Ouermi<sup>1</sup>, Matthew Berger<sup>2</sup>, Chris R. Johnson<sup>1</sup> <sup>1</sup>SCI Institute, University of Utah, <sup>2</sup>Vanderbilt University



## Interactive Visualization of Ensemble of Simulations







## Surrogate Model Uncertainties



## Acknowledgement

This work was partially supported by the Intel OneAPI CoE, the Intel Graphics and Visualization Institutes of XeLLENCE, and the DOE Ab-initio Visualization for Innovative Science (AIVIS) grant 2428225