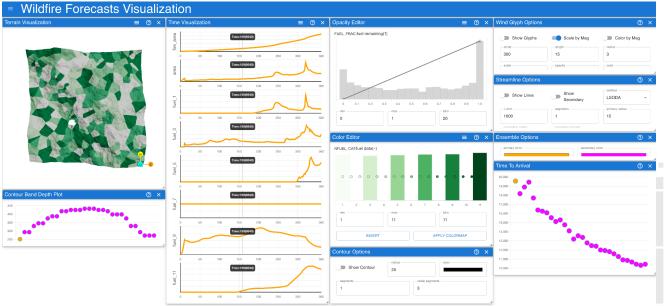

## Interactive Visualization of Ensemble of Simulations

## Surrogate Model Uncertainties