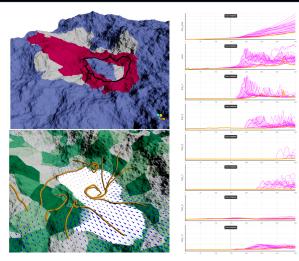

## **Visualizing Uncertainties in Ensemble Wildfire Simulations**

Jixian Li<sup>1</sup>, Timbwaoga A. J. Ouermi<sup>1</sup>, Matthew Berger<sup>2</sup>, Chris R. Johnson<sup>1</sup> <sup>1</sup>SCI Institute, University of Utah, <sup>2</sup>Vanderbilt University



## Interactive Visualization of Ensemble of Simulations







## Surrogate Model Uncertainties



## Acknowledgement

This work was partially supported by the Intel OneAPI CoE, the Intel Graphics and Visualization Institutes of XeLLENCE, and the DOE Ab-initio Visualization for Innovative Science (AIVIS) grant 2428225