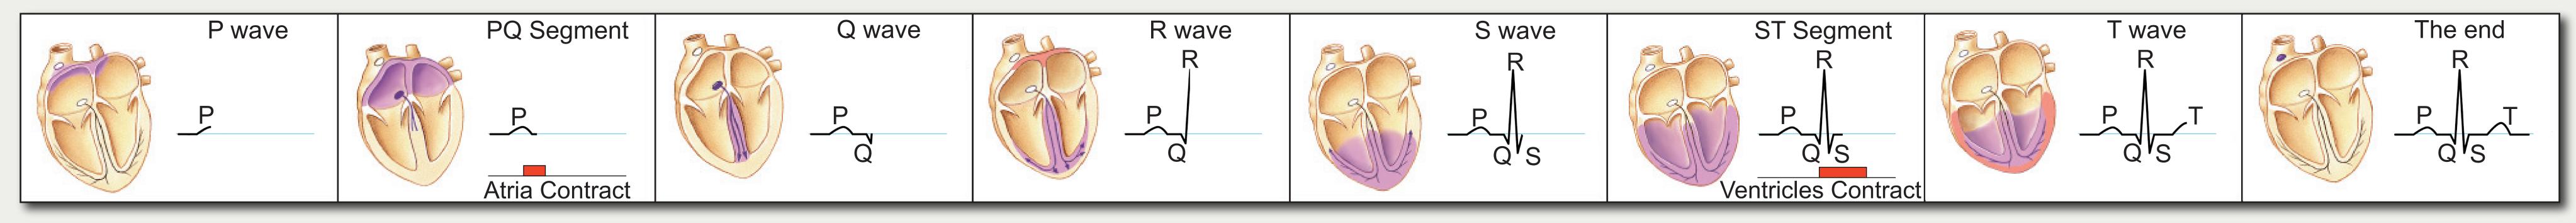

# **Cardiac Arrhythmias**

### **Normal Conduction**







Greater Risk with Age



#### Increasing Prevalence

Termination of AF



## **Ventricular Arrhythmias**

## **Deadly Arrhythmias**





#### Cause 20% of All Strokes



RF Ablation of AF







A A Marken Marken Ventricular Fibrillation (VF)

## Life Saving Devices

Treatment for Ventricular Tachycardia

#### **Treatment for Ventricular Fibrillation**







| Implantable Cardiovete<br>Defibrillator (ICD) | er Automatic External Defibrillator (ICD) |
|-----------------------------------------------|-------------------------------------------|
| VF                                            | Defibrillation pulse Normal rhythm        |
| Www.mymmy_l_l_l_l_l                           |                                           |