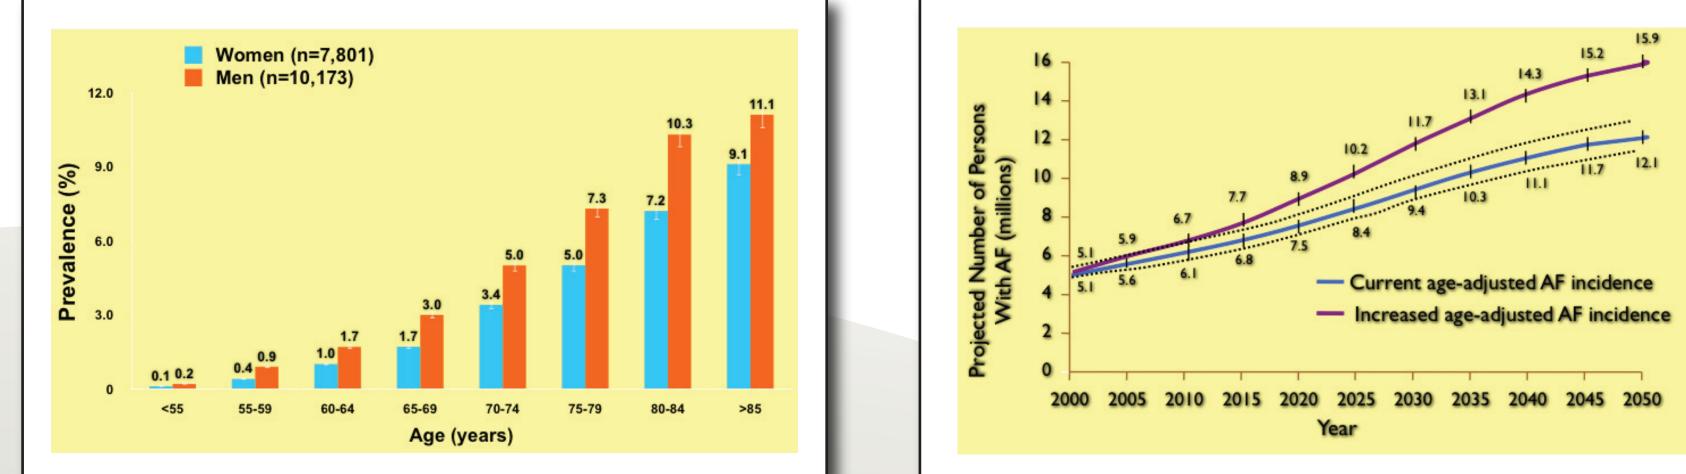

# **Cardiac Arrhythmias**

### **Normal Conduction**







Greater Risk with Age



#### Increasing Prevalence

Termination of AF



## **Ventricular Arrhythmias**

## **Deadly Arrhythmias**





#### Cause 20% of All Strokes



RF Ablation of AF







A A Marken Marken Ventricular Fibrillation (VF)

## Life Saving Devices

Treatment for Ventricular Tachycardia

#### **Treatment for Ventricular Fibrillation**







| Implantable Cardiovete<br>Defibrillator (ICD) | er Automatic External Defibrillator (ICD) |
|-----------------------------------------------|-------------------------------------------|
| VF                                            | Defibrillation pulse Normal rhythm        |
| Www.mymmy_l_l_l_l_l                           |                                           |