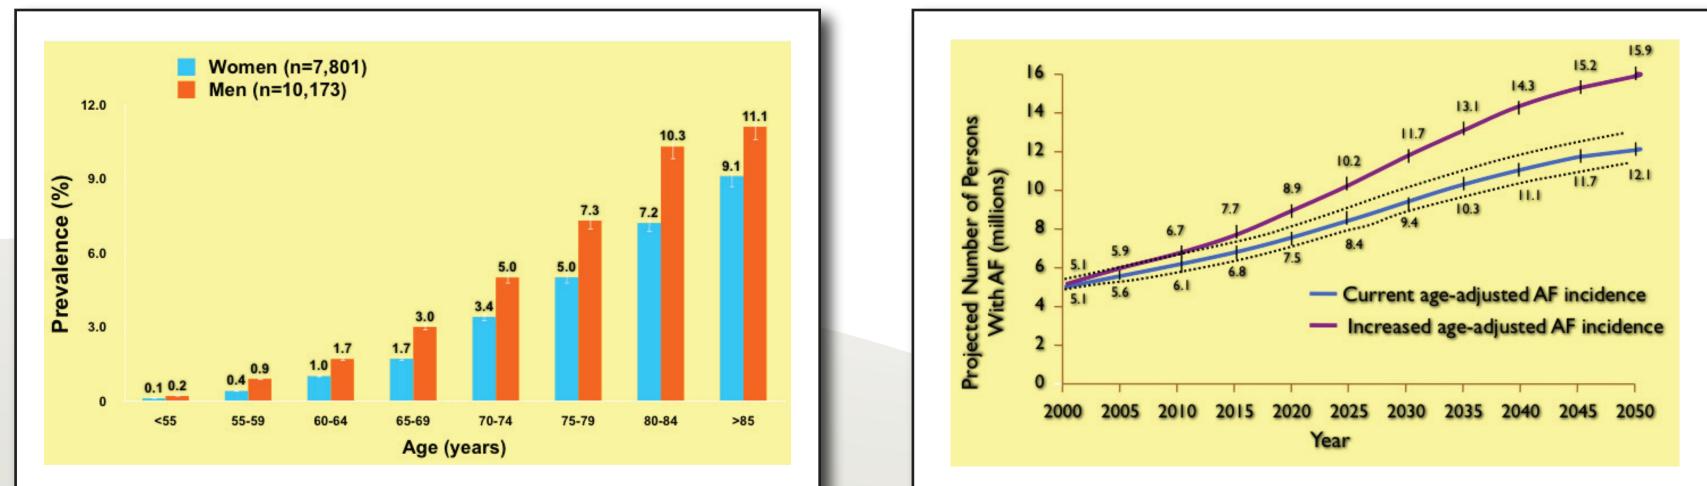

# **Cardiac Arrhythmias**

### **Normal Conduction**







Greater Risk with Age



#### Increasing Prevalence

Termination of AF



## **Ventricular Arrhythmias**

## **Deadly Arrhythmias**





#### Cause 20% of All Strokes



RF Ablation of AF







A A Marken Marken Ventricular Fibrillation (VF)

## Life Saving Devices

Treatment for Ventricular Tachycardia

#### **Treatment for Ventricular Fibrillation**







| Implantable Cardiovete<br>Defibrillator (ICD) | er Automatic External Defibrillator (ICD) |
|-----------------------------------------------|-------------------------------------------|
| VF                                            | Defibrillation pulse Normal rhythm        |
| Www.mymmy_l_l_l_l_l                           |                                           |