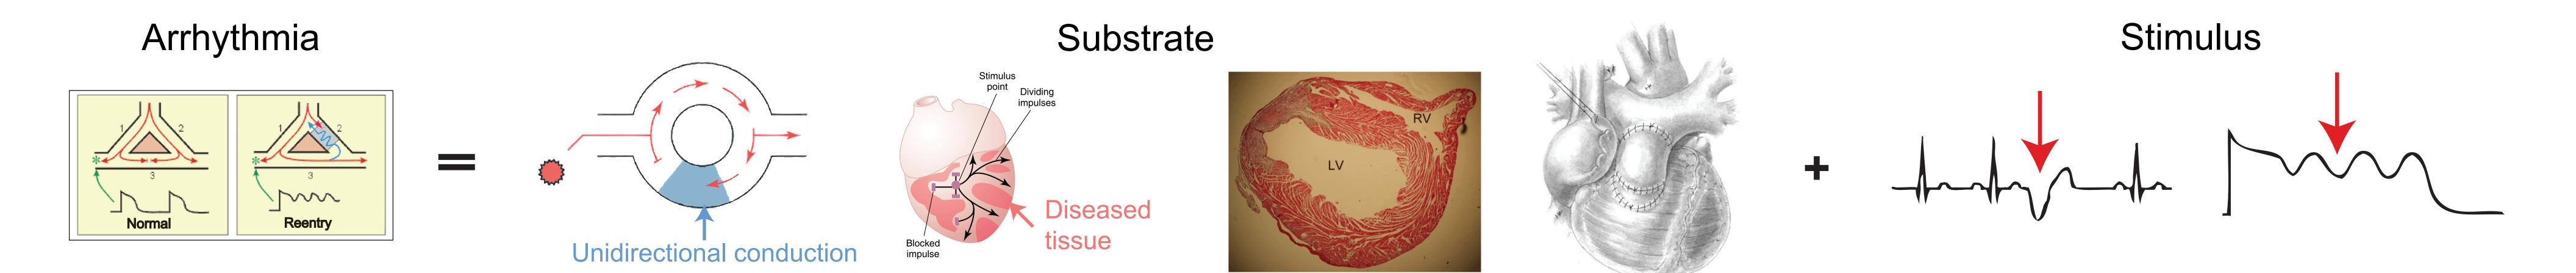

# **Cardiac Arrhythmias**

### **Normal Conduction**







Greater Risk with Age



#### Increasing Prevalence

Termination of AF



## **Ventricular Arrhythmias**

## **Deadly Arrhythmias**





#### Cause 20% of All Strokes



RF Ablation of AF







A A Marken Marken Ventricular Fibrillation (VF)

## Life Saving Devices

Treatment for Ventricular Tachycardia

#### **Treatment for Ventricular Fibrillation**







| Implantable Cardiovete<br>Defibrillator (ICD) | er Automatic External Defibrillator (ICD) |
|-----------------------------------------------|-------------------------------------------|
| VF                                            | Defibrillation pulse Normal rhythm        |
| Www.mymmy_l_l_l_l_l                           |                                           |