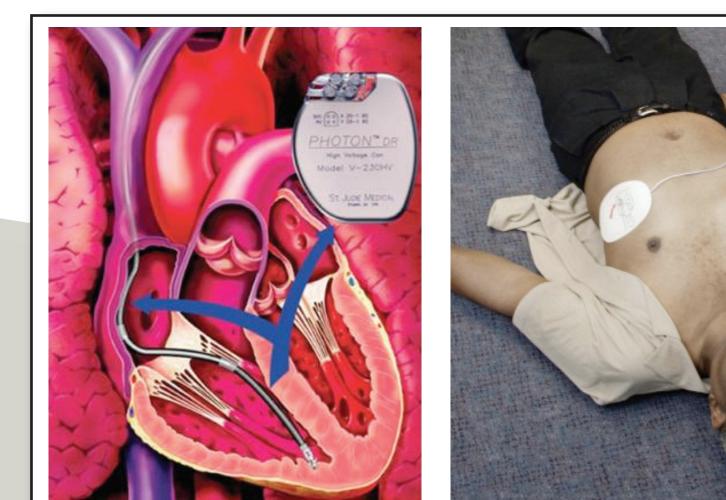

## Life Saving Devices

Treatment for Ventricular Tachycardia

#### **Treatment for Ventricular Fibrillation**

| Implantable Cardiovete<br>Defibrillator (ICD) | er Automatic External Defibrillator (ICD) |
|-----------------------------------------------|-------------------------------------------|
| VF                                            | Defibrillation pulse Normal rhythm        |
| Www.mymmy_l_l_l_l_l                           |                                           |