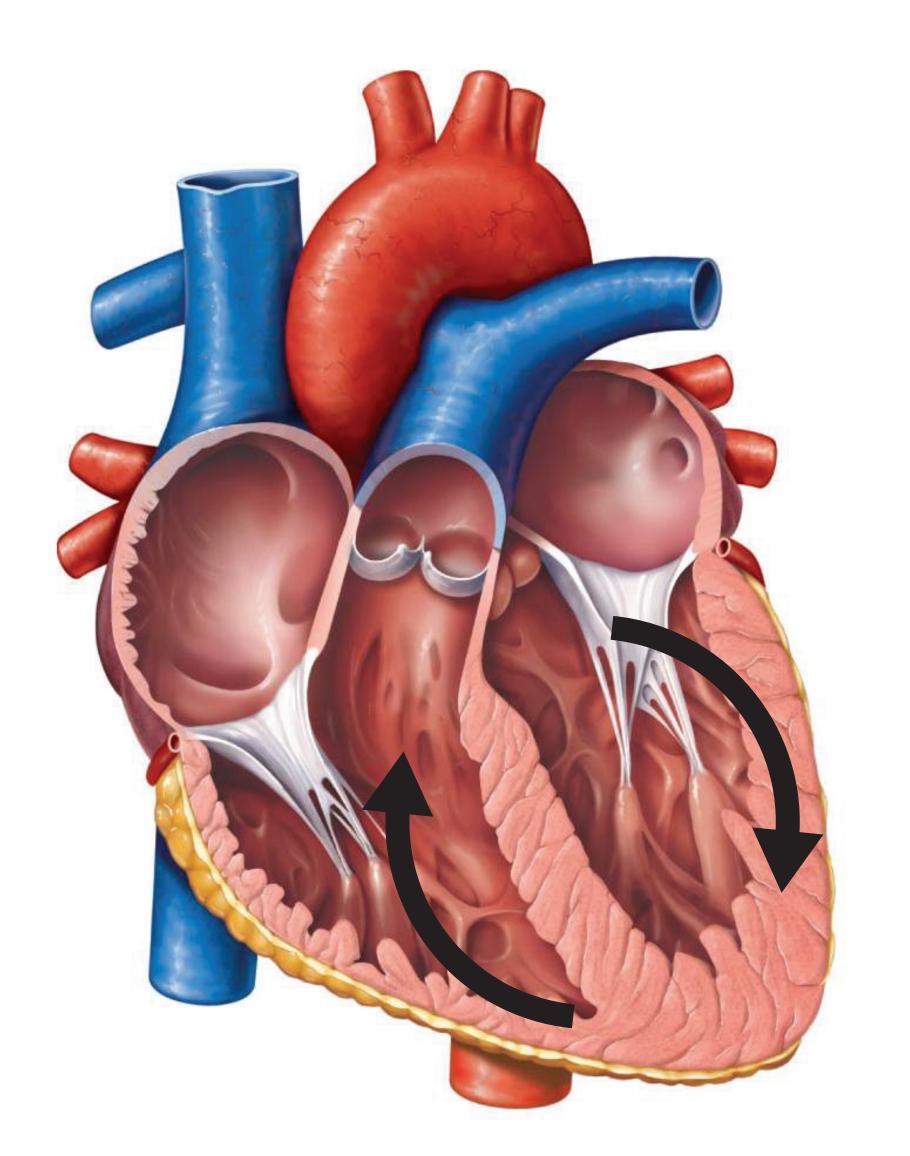

# **Cardiac Arrhythmias**

### **Normal Conduction**







Greater Risk with Age



#### Increasing Prevalence

Termination of AF



## **Ventricular Arrhythmias**

## **Deadly Arrhythmias**





#### Cause 20% of All Strokes



RF Ablation of AF







A A Marken Marken Ventricular Fibrillation (VF)

## Life Saving Devices

Treatment for Ventricular Tachycardia

#### **Treatment for Ventricular Fibrillation**







| Implantable Cardiovete<br>Defibrillator (ICD) | er Automatic External Defibrillator (ICD) |
|-----------------------------------------------|-------------------------------------------|
| VF                                            | Defibrillation pulse Normal rhythm        |
| Www.mymmy_l_l_l_l_l                           |                                           |