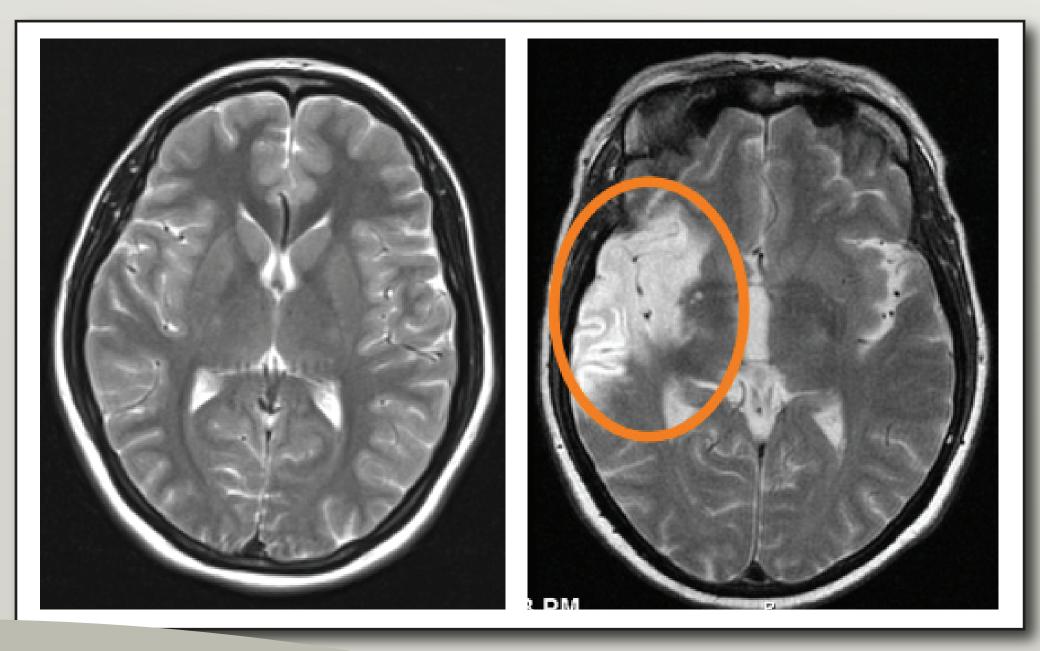

#### Cause 20% of All Strokes

RF Ablation of AF

A A Marken Marken Ventricular Fibrillation (VF)