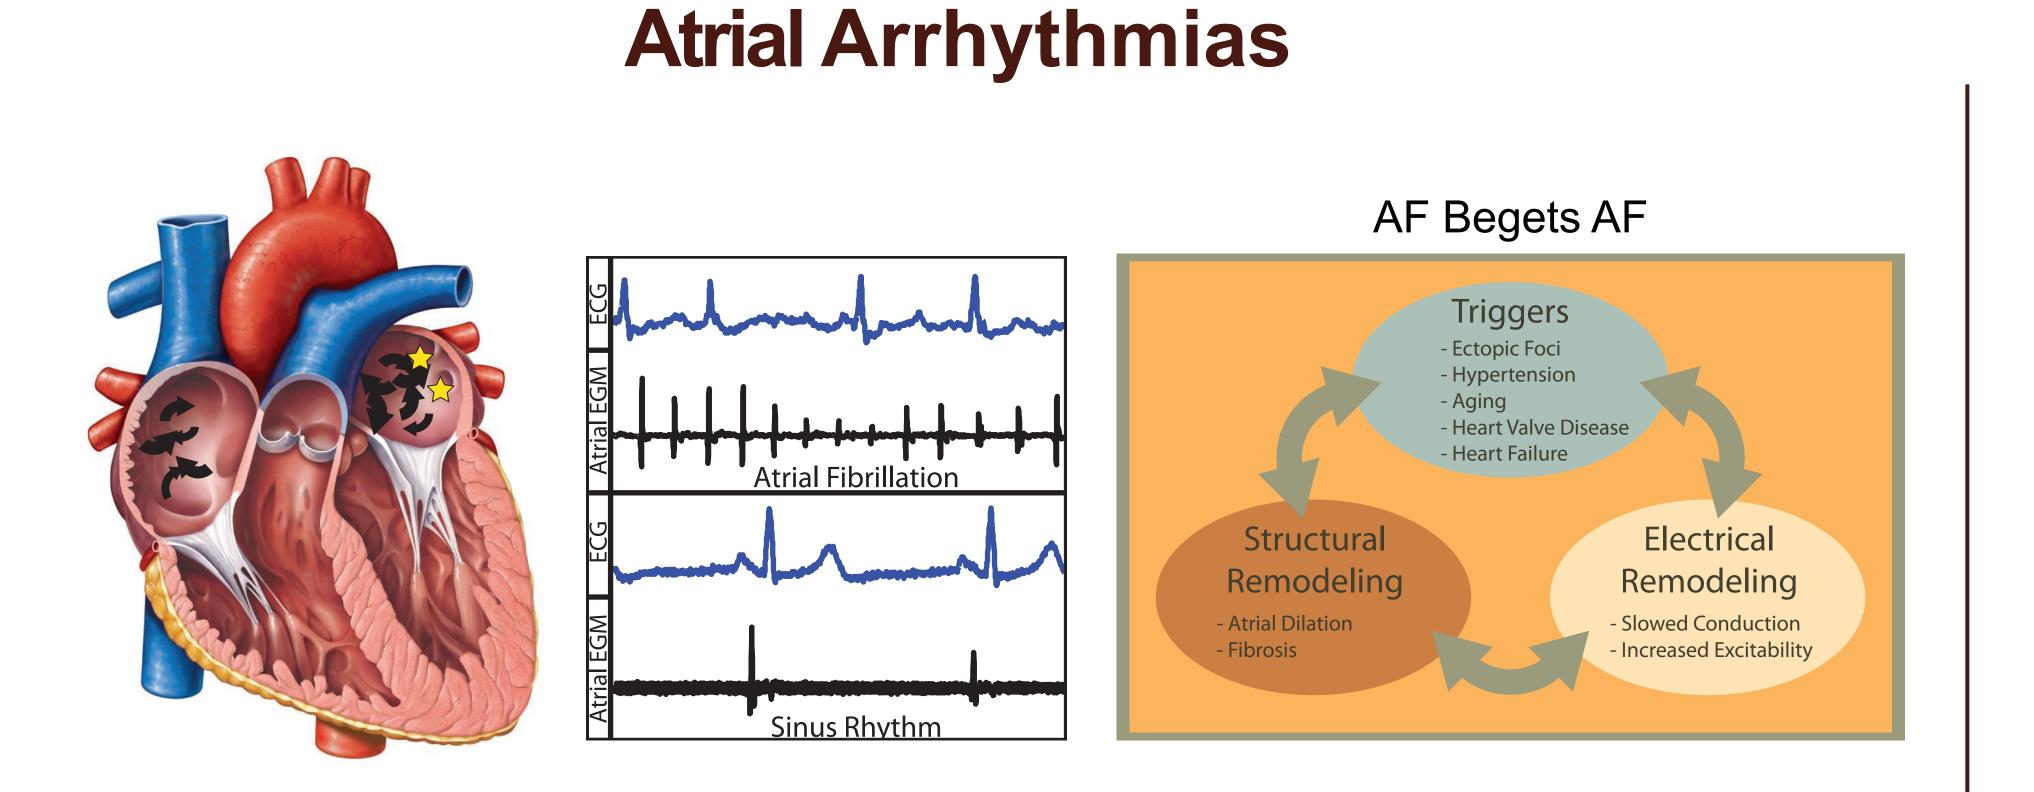

#### Increasing Prevalence

Termination of AF

#### Cause 20% of All Strokes

RF Ablation of AF

A A Marken Marken Ventricular Fibrillation (VF)