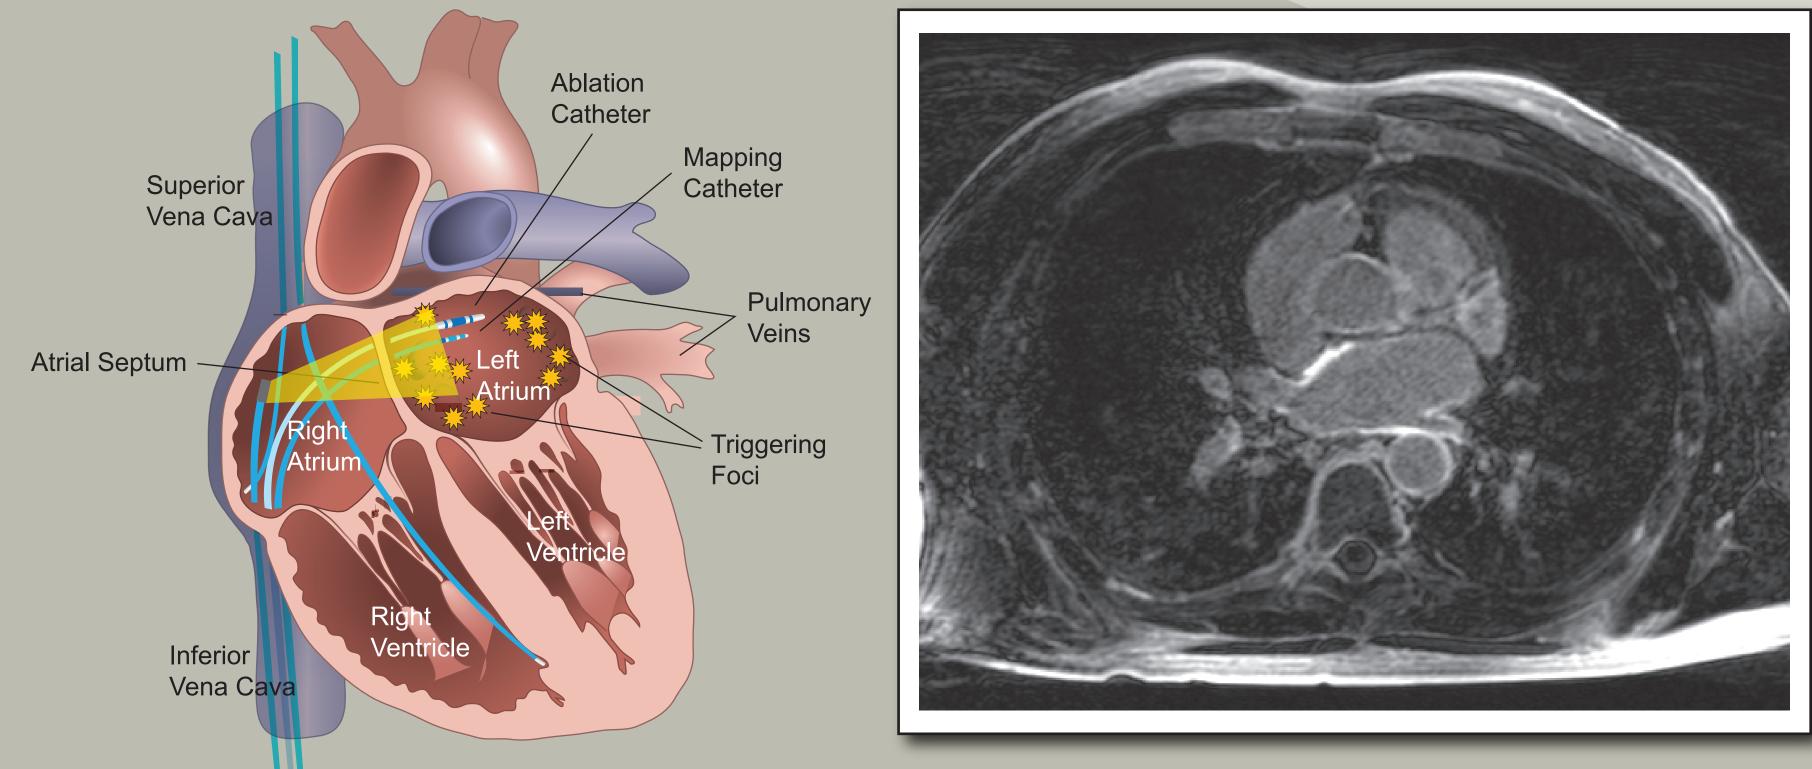

#### Cause 20% of All Strokes

RF Ablation of AF

A A Marken Marken Ventricular Fibrillation (VF)