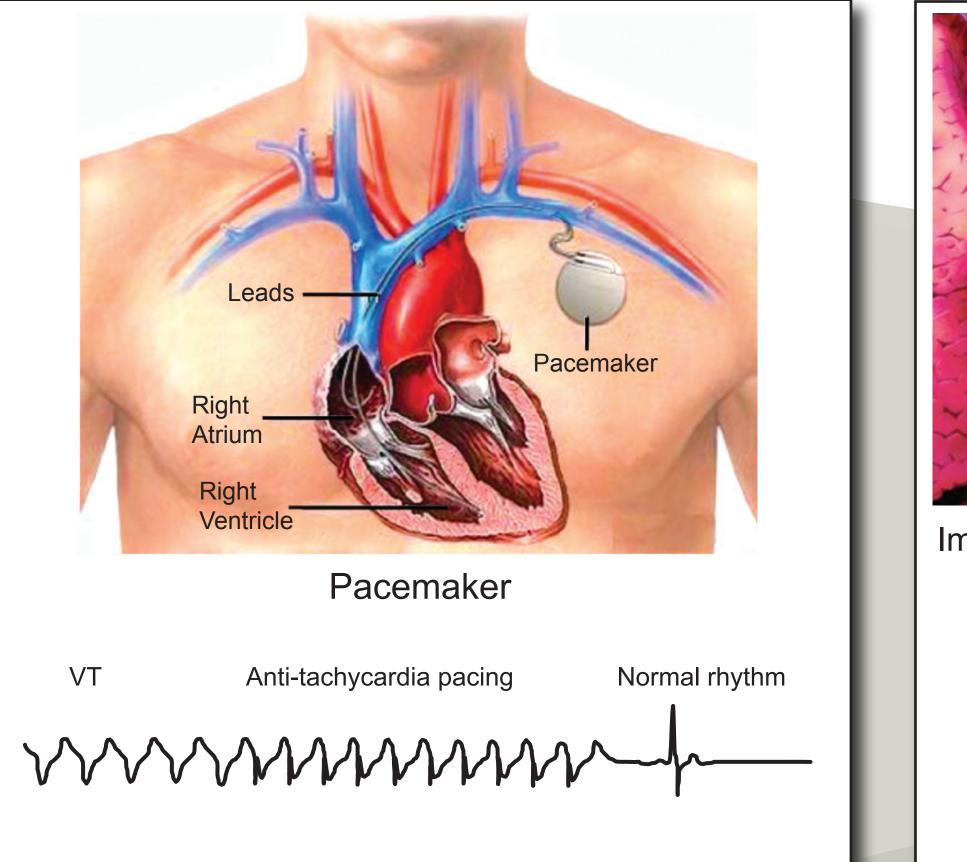

# **Cardiac Arrhythmias**

### **Normal Conduction**







Greater Risk with Age



#### Increasing Prevalence

Termination of AF



## **Ventricular Arrhythmias**

## **Deadly Arrhythmias**





#### Cause 20% of All Strokes



RF Ablation of AF







A A Marken Marken Ventricular Fibrillation (VF)

## Life Saving Devices

Treatment for Ventricular Tachycardia

#### **Treatment for Ventricular Fibrillation**







| Implantable Cardiovete<br>Defibrillator (ICD) | er Automatic External Defibrillator (ICD) |
|-----------------------------------------------|-------------------------------------------|
| VF                                            | Defibrillation pulse Normal rhythm        |
| Www.mymmy_l_l_l_l_l                           |                                           |