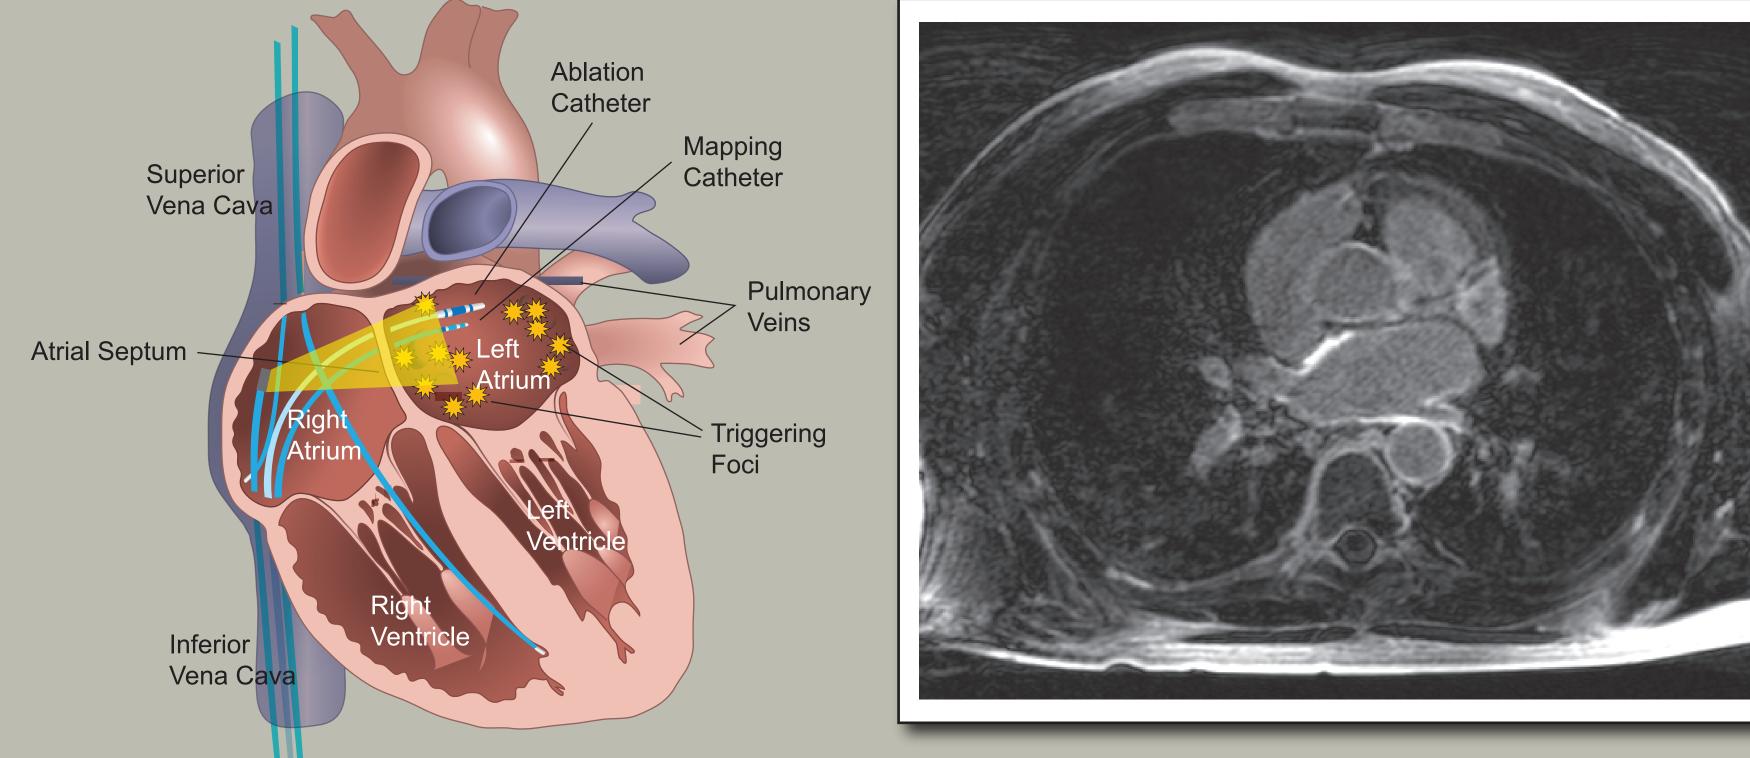

#### Cause 20% of All Strokes

RF Ablation of AF

A A Marken Marken Ventricular Fibrillation (VF)