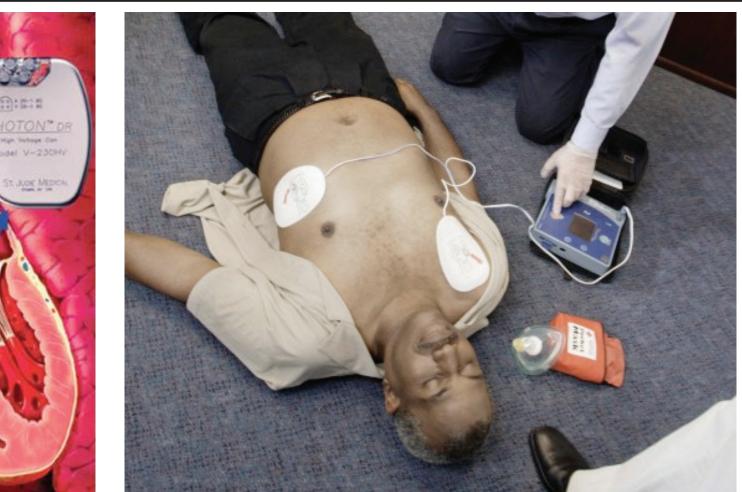

## Life Saving Devices

Treatment for Ventricular Tachycardia

#### **Treatment for Ventricular Fibrillation**

| Implantable Cardiovete<br>Defibrillator (ICD) | er Automatic External Defibrillator (ICD) |
|-----------------------------------------------|-------------------------------------------|
| VF                                            | Defibrillation pulse Normal rhythm        |
| Www.mymmy_l_l_l_l_l                           |                                           |