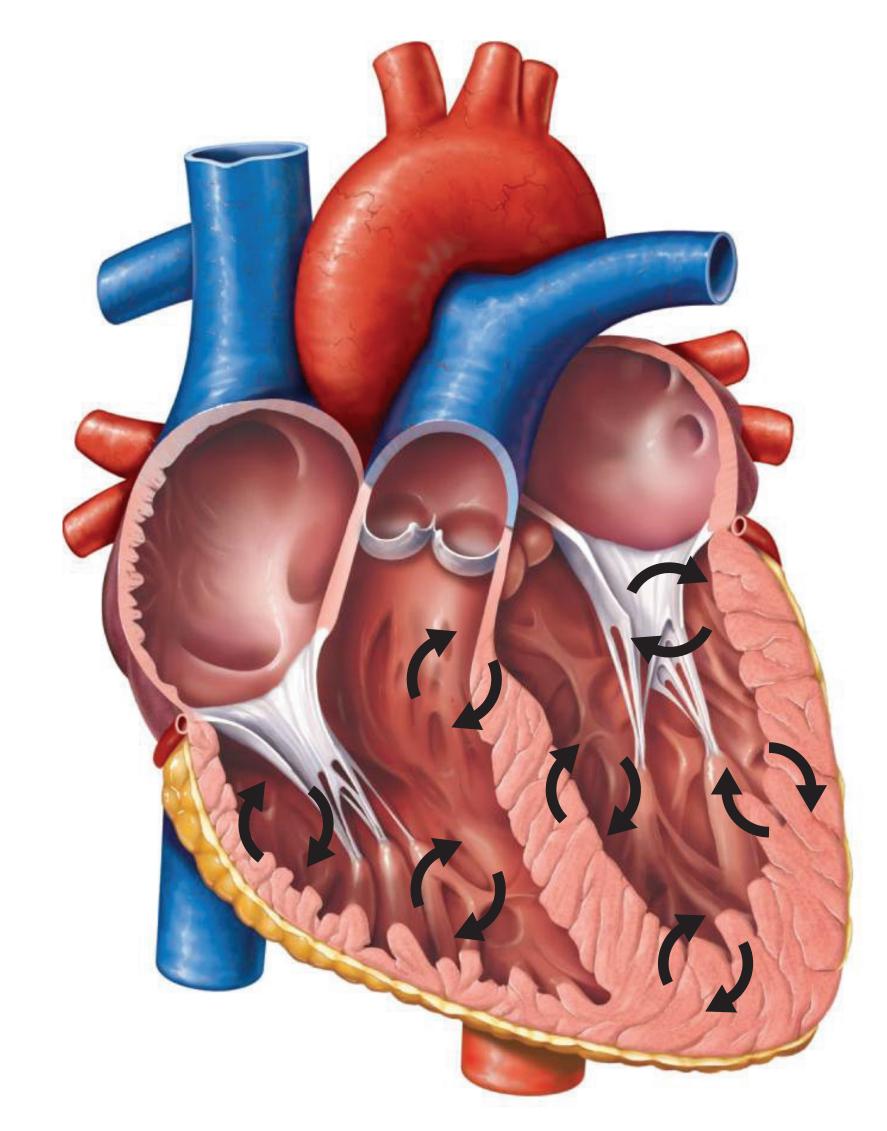

### **Normal Conduction**

Greater Risk with Age

#### Increasing Prevalence

Termination of AF