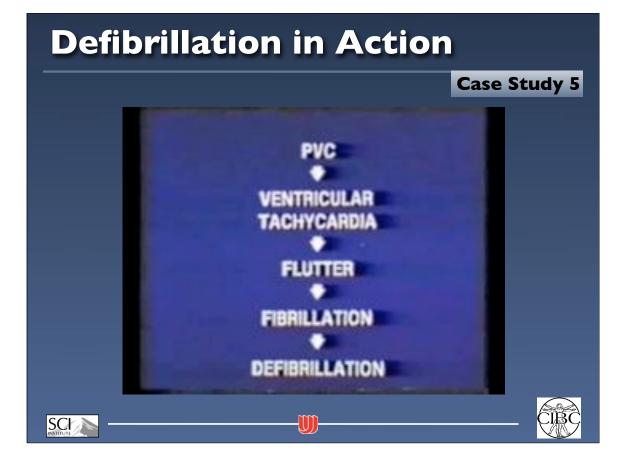

er Respiratory Disease<br>Diabetes | ABCDE |
|                                                                                                               |       |
| Females                                                                                                       |       |
| Females<br>CVD+Congenital Cardiovascular Defects                                                              | A     |
|                                                                                                               | AB    |
| CVD+Congenital Cardiovascular Defects                                                                         |       |
| CVD+Congenital Cardiovascular Defects<br>Cancer                                                               | B     |



Case Study 5











# <section-header><section-header><section-header><complex-block><image><image><image><image><image>





















## "Faradization"



Case Study 5

Duchenne de Boulogne (1806-1875)



### **Transcranial Stimulation: Beginnings**



Case Study 5

Sylvanus P.Thompson, 1910



### **Transcranial Stimulation: Modern Era**



# **Stimulation Approaches**