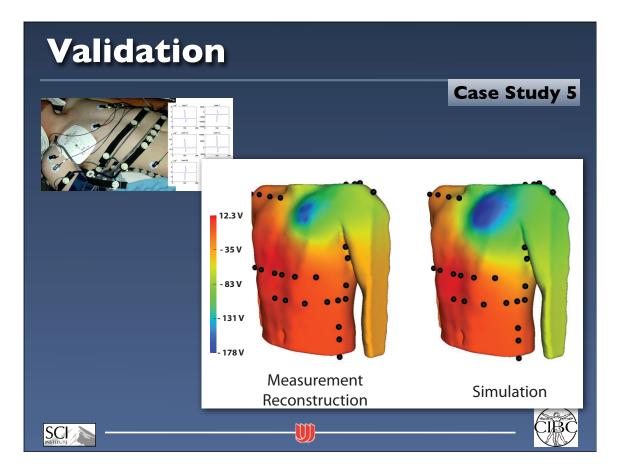

|       |
| Females                                                                                                       |       |
| Females<br>CVD+Congenital Cardiovascular Defects                                                              | A     |
|                                                                                                               | AB    |
| CVD+Congenital Cardiovascular Defects                                                                         |       |
| CVD+Congenital Cardiovascular Defects<br>Cancer                                                               | B     |



Case Study 5











# <section-header><section-header><section-header><complex-block><image><image><image><image><image>





















## "Faradization"



Case Study 5

Duchenne de Boulogne (1806-1875)



### **Transcranial Stimulation: Beginnings**



Case Study 5

Sylvanus P.Thompson, 1910



### **Transcranial Stimulation: Modern Era**



# **Stimulation Approaches**