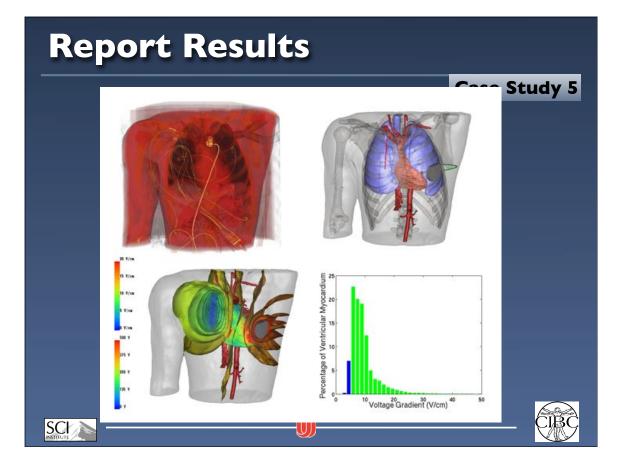

|       |
| Females                                                                                                       |       |
| Females<br>CVD+Congenital Cardiovascular Defects                                                              | A     |
|                                                                                                               | AB    |
| CVD+Congenital Cardiovascular Defects                                                                         |       |
| CVD+Congenital Cardiovascular Defects<br>Cancer                                                               | B     |



Case Study 5











# <section-header><section-header><section-header><complex-block><image><image><image><image><image>





















## "Faradization"



Case Study 5

Duchenne de Boulogne (1806-1875)



### **Transcranial Stimulation: Beginnings**



Case Study 5

Sylvanus P.Thompson, 1910



### **Transcranial Stimulation: Modern Era**



# **Stimulation Approaches**