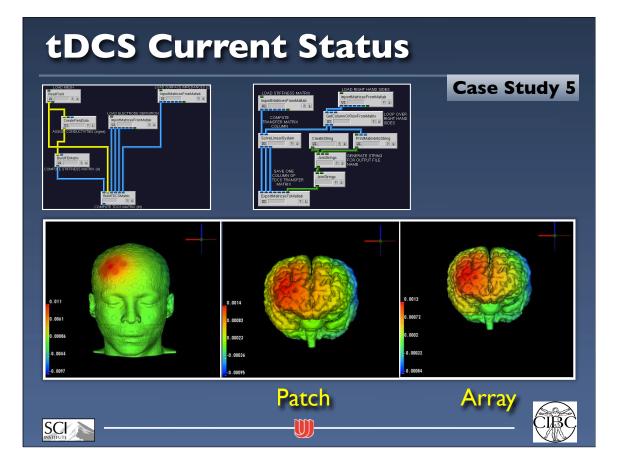

| A     |
|                                                                                                               | AB    |
| CVD+Congenital Cardiovascular Defects                                                                         |       |
| CVD+Congenital Cardiovascular Defects<br>Cancer                                                               | B     |



Case Study 5











# <section-header><section-header><section-header><complex-block><image><image><image><image><image>





















## "Faradization"



Case Study 5

Duchenne de Boulogne (1806-1875)



### **Transcranial Stimulation: Beginnings**



Case Study 5

Sylvanus P.Thompson, 1910



### **Transcranial Stimulation: Modern Era**



# **Stimulation Approaches**