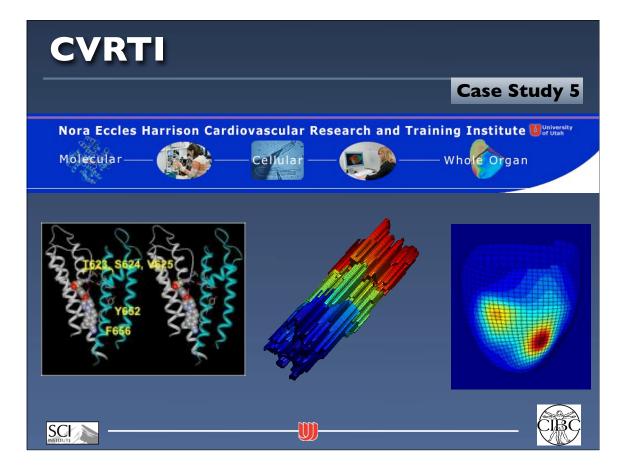

# <section-header><section-header><section-header><complex-block><image><image><image><image><image>