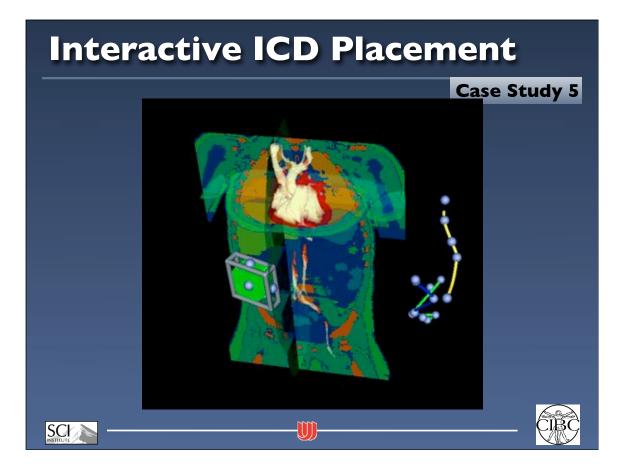

|       |
| Females                                                                                                       |       |
| Females<br>CVD+Congenital Cardiovascular Defects                                                              | A     |
|                                                                                                               | AB    |
| CVD+Congenital Cardiovascular Defects                                                                         |       |
| CVD+Congenital Cardiovascular Defects<br>Cancer                                                               | B     |



Case Study 5











# <section-header><section-header><section-header><complex-block><image><image><image><image><image>





















## "Faradization"



Case Study 5

Duchenne de Boulogne (1806-1875)



### **Transcranial Stimulation: Beginnings**



Case Study 5

Sylvanus P.Thompson, 1910



### **Transcranial Stimulation: Modern Era**



# **Stimulation Approaches**