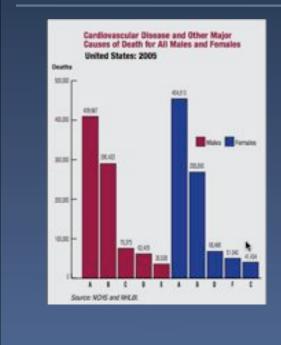

# Heart Disease is a Killer

| Males                                                                                                         |       |
|---------------------------------------------------------------------------------------------------------------|-------|
| CVD+Congenital Cardiovascular Defects<br>Cancer<br>Accidents<br>Chronic Lower Respiratory Disease<br>Diabetes | ABCDE |
|                                                                                                               |       |
| Females                                                                                                       |       |
| Females<br>CVD+Congenital Cardiovascular Defects                                                              | A     |
|                                                                                                               | AB    |
| CVD+Congenital Cardiovascular Defects                                                                         |       |
| CVD+Congenital Cardiovascular Defects<br>Cancer                                                               | B     |