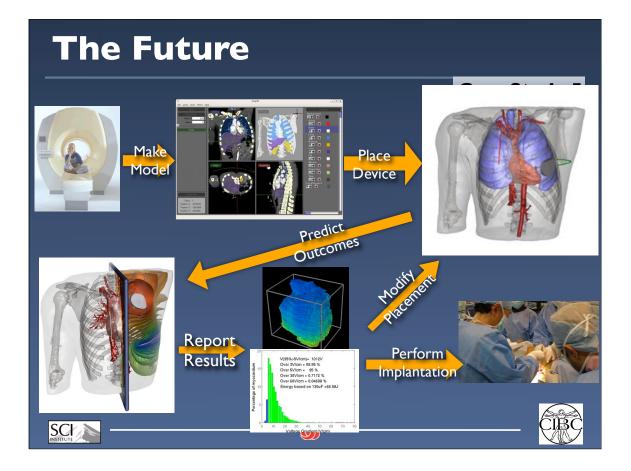

# <section-header><section-header><section-header><complex-block><image><image><image><image><image>