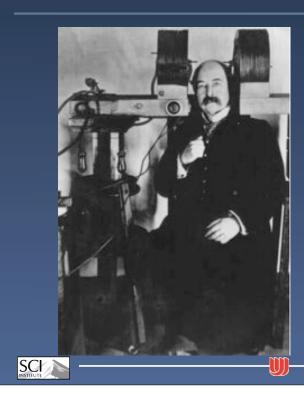

### **Transcranial Stimulation: Beginnings**

Case Study 5

Sylvanus P.Thompson, 1910