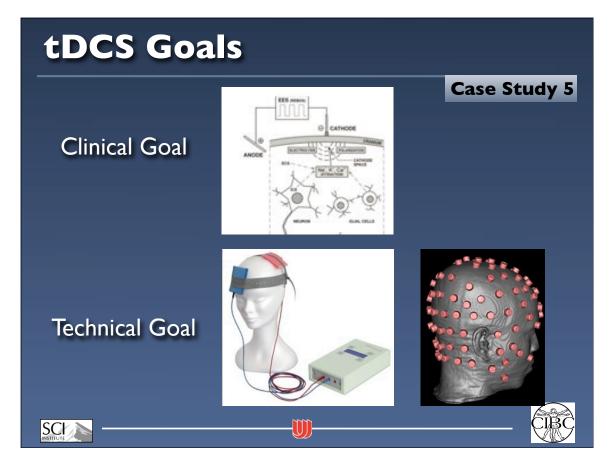

| A     |
|                                                                                                               | AB    |
| CVD+Congenital Cardiovascular Defects                                                                         |       |
| CVD+Congenital Cardiovascular Defects<br>Cancer                                                               | B     |



Case Study 5











# <section-header><section-header><section-header><complex-block><image><image><image><image><image>





















## "Faradization"



Case Study 5

Duchenne de Boulogne (1806-1875)



### **Transcranial Stimulation: Beginnings**



Case Study 5

Sylvanus P.Thompson, 1910



### **Transcranial Stimulation: Modern Era**



# **Stimulation Approaches**