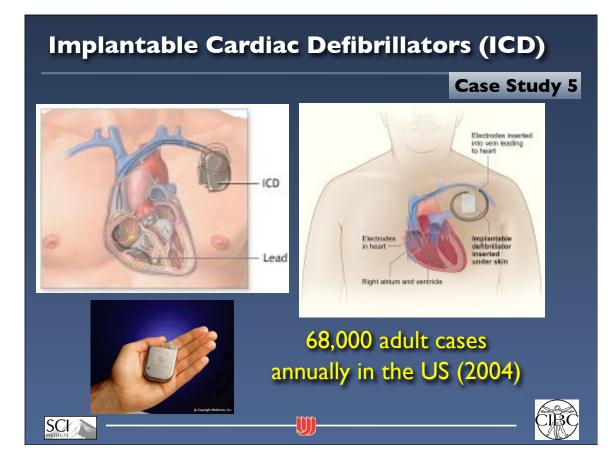

Respiratory Disease<br>Diabetes | ABCDE |
|                                                                                                               |       |
| Females                                                                                                       |       |
| Females<br>CVD+Congenital Cardiovascular Defects                                                              | A     |
|                                                                                                               | AB    |
| CVD+Congenital Cardiovascular Defects                                                                         |       |
| CVD+Congenital Cardiovascular Defects<br>Cancer                                                               | B     |



Case Study 5











# <section-header><section-header><section-header><complex-block><image><image><image><image><image>





















## "Faradization"



Case Study 5

Duchenne de Boulogne (1806-1875)



### **Transcranial Stimulation: Beginnings**



Case Study 5

Sylvanus P.Thompson, 1910



### **Transcranial Stimulation: Modern Era**



# **Stimulation Approaches**