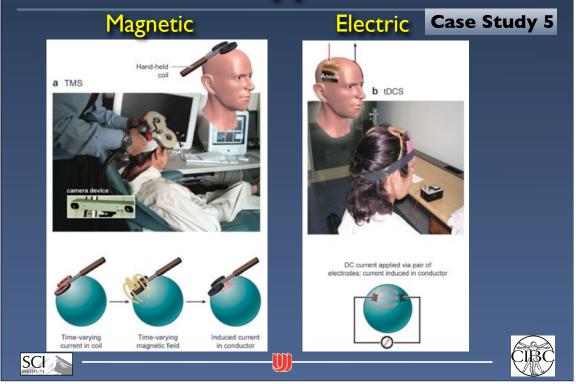

| A     |
|                                                                                                               | AB    |
| CVD+Congenital Cardiovascular Defects                                                                         |       |
| CVD+Congenital Cardiovascular Defects<br>Cancer                                                               | B     |



Case Study 5











# <section-header><section-header><section-header><complex-block><image><image><image><image><image>





















## "Faradization"



Case Study 5

Duchenne de Boulogne (1806-1875)



### **Transcranial Stimulation: Beginnings**



Case Study 5

Sylvanus P.Thompson, 1910



### **Transcranial Stimulation: Modern Era**



# **Stimulation Approaches**