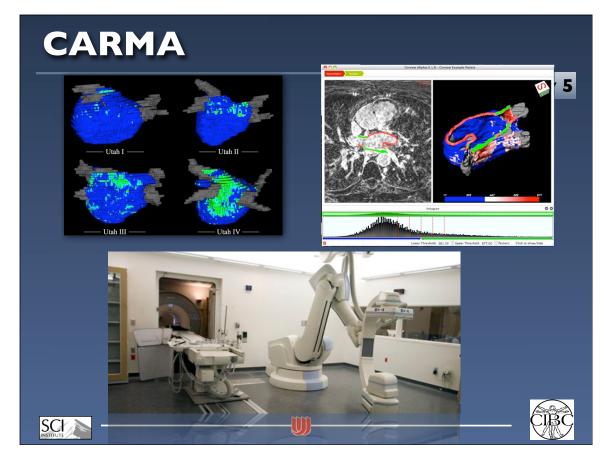

# <section-header><section-header><section-header><complex-block><image><image><image><image><image>